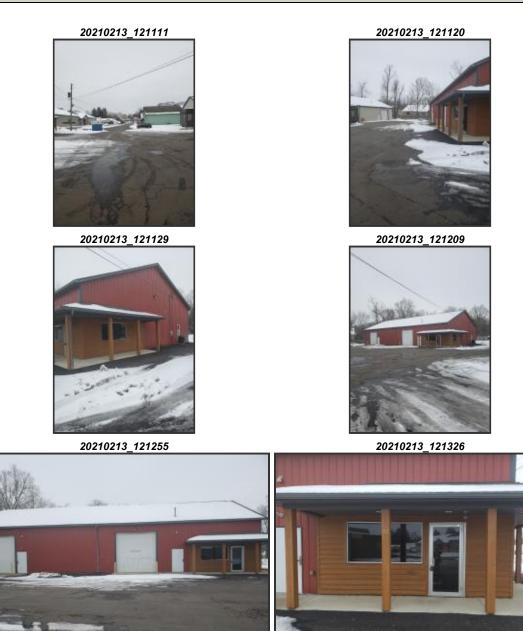

| List Number: 221004231 List Number: 221004231 List Number: 221004231 List Number: 221004231 List Price 31:730 Shadwing Sant Date: List Price 31:730 Shadwing Sant Date: List Price 31:730 UP Parcel #: 054-270918-003 List Price 31:730 County List Price 31:730 UP Parcel #: 054-270918-003 List Price 31:730 County List Price 31:730 County List Price 31:730 Shadwing Sant Date: County List Price 31:730 Shadwing Sant Date: County List Price 31:730 Shadwing Sant Date: Shadwing Information Minimum Sqft Avait 4:600 Acreage: 2.38 List Number: 22104-221 Shadwing Information Minimum Sqft Avait 4:600 List Sant Income List Price 31:730 Shadwing Sant Date: Shadwing Sa                                                                                                                                                                                                                                                                                                                                                                                                                   | Customer Full                                                                                                                                                                                                                                                                                                                                                                                                                                                                                                                                                                                                                                                                                                                                                                                                                                                                                                                                                                                                                                                                                                                                                                                                                                                                                                                                                                                                                                                                                                                                                                                                                                                                                                                                                                                                                                                                                                                                                                                                                                                                                                                  | Indu                   | strial-Office/Warel                     | nouse             |                                     |                               |  |  |
|--------------------------------------------------------------------------------------------------------------------------------------------------------------------------------------------------------------------------------------------------------------------------------------------------------------------------------------------------------------------------------------------------------------------------------------------------------------------------------------------------------------------------------------------------------------------------------------------------------------------------------------------------------------------------------------------------------------------------------------------------------------------------------------------------------------------------------------------------------------------------------------------------------------------------------------------------------------------------------------------------------------------------------------------------------------------------------------------------------------------------------------------------------------------------------------------------------------------------------------------------------------------------------------------------------------------------------------------------------------------------------------------------------------------------------------------------------------------------------------------------------------------------------------------------------------------------------------------------------------------------------------------------------------------------------------------------------------------------------------------------------------------------------------------------------------------------------------------------------------------------------------------------------------------------------------------------------------------------------------------------------------------------------------------------------------------------------------------------------------------------------------------------------------------------------------------------------------------------------------------------------------------------------------------------------------------------------------------------------------------------------------------------------------------------------------------------------------------------------------------------------------------------------------------------|--------------------------------------------------------------------------------------------------------------------------------------------------------------------------------------------------------------------------------------------------------------------------------------------------------------------------------------------------------------------------------------------------------------------------------------------------------------------------------------------------------------------------------------------------------------------------------------------------------------------------------------------------------------------------------------------------------------------------------------------------------------------------------------------------------------------------------------------------------------------------------------------------------------------------------------------------------------------------------------------------------------------------------------------------------------------------------------------------------------------------------------------------------------------------------------------------------------------------------------------------------------------------------------------------------------------------------------------------------------------------------------------------------------------------------------------------------------------------------------------------------------------------------------------------------------------------------------------------------------------------------------------------------------------------------------------------------------------------------------------------------------------------------------------------------------------------------------------------------------------------------------------------------------------------------------------------------------------------------------------------------------------------------------------------------------------------------------------------------------------------------|------------------------|-----------------------------------------|-------------------|-------------------------------------|-------------------------------|--|--|
| Original List Price: \$1.750     List Price: \$1.750     List Price: \$1.750       Vi:<br>Previous Use:<br>Lise Code: 480 - COMMERCALL WAREHOUSE Tax District: 054 Zoning: Cmm. Warehouse<br>Por Saie: No       Original List Price: \$1.750       Control List Price: \$1.750       Control: Control: Control: Control: List Price: \$1.750       Control: \$2.751       Control: \$2.751       Control: \$2.751       Control: \$2.751       Control: Contro: Contro: Control: Control: Control: Control: Control: Contro: Co                                                                                                                                                                                                                                                                                                                                                                                                                                                                                                                                                                                                                                                                                                                                                                                                                                                                                                                                                                                                                                                                                                                                                                                                                                      |                                                                                                                                                                                                                                                                                                                                                                                                                                                                                                                                                                                                                                                                                                                                                                                                                                                                                                                                                                                                                                                                                                                                                                                                                                                                                                                                                                                                                                                                                                                                                                                                                                                                                                                                                                                                                                                                                                                                                                                                                                                                                                                                |                        | List Number                             | r: 221004231      |                                     |                               |  |  |
| Farcel #: 054-270618-00.03     VT:       Parcel #: 054-270618-00.03     Pervious Use:       Use Code: #80 - COMMERCIAL WAREHOUSE Tax District: 054 Zoning: Komm. Marcher     Mortgage Balance:       Corsus Rental Income:     Assoc/Condo Fest:       Corsus Rental Income:     Assoc/Condo Fest:       Order Sentral Income:     Assoc/Condo Fest:       Corsus Rental Income:     Assoc/Condo Fest:       Order Sentral Income:     Mortgage Balance:       Order Sentral Income:     Mortgage Balance:       Order Sentral Income:     Corp Limit: Nowark       Order Sentral Income:     Corp Limit: Nowark       Build Information     Mult Parcels/Sch Dis: No       Wart Cont Sqft Avail: 4.00     # Doros: 2       Big Sq F1: 4.600     # Units: 1       # Floors Above Grad: 1     # Doros: 2       # Order Sige F1: 1.700     Trace Marching: 3       Sentar Sige F1: 1.700     Trace Mortgage Data       Teamobale:     Suite # Sqft Date Avail       Soute Avail Sige F1: 1.700     Trace Marching: Sentral Income:       Teamobale:     Corr Y Est S                                                                                                                                                                                                                                                                                                                                                                                                                                                                                                                                                                                                                                                                                                                                                                                                                                                                                                                                                                                                                                                                                                                                                                                                                     | ANT WA                                                                                                                                                                                                                                                                                                                                                                                                                                                                                                                                                                                                                                                                                                                                                                                                                                                                                                                                                                                                                                                                                                                                                                                                                                                                                                                                                                                                                                                                                                                                                                                                                                                                                                                                                                                                                                                                                                                                                                                                                                                                                                                         |                        |                                         |                   |                                     |                               |  |  |
| Parcel #: 04-270816-00.003     Previous Use:       Use: Code: 480 - Code: 480                                                                                                                                                                                                                                                                                                                                                                                                                                                                    | NAME AND A DECIMAL OF A DECIMAL |                        |                                         |                   | Original List Price: \$1,750        | List Price Sqft: \$0.38       |  |  |
| Use Code: 480 - COMMERCIAL WAREHOUSE Tax District: 054 Zoning: Comm. Warehouse Tax District: 1640 Zoning: 1640 Zonin                                                                                                                                                                                                                                                                                                                                                                                                                   | A state of the second stat | -                      |                                         |                   |                                     |                               |  |  |
| For Sale: No     For Less: Yes     Exchange: No       Gross Rental Income:     Assoc/Condo Fee:                                                                                                                                                                                                                                                                                                                                                                                                                                                                                                                                                                                                                                                                                                                                                                                                                                                                                                                                                                                                                                                                                                                                                                                                                                                                                                                                                                                                                                                                                                                                                                                                                                                                                                                                                                                                                                                                                                                                                                                                                                                                                                                                                                                                                                                                                                                                                                                                                                                  |                                                                                                                                                                                                                                                                                                                                                                                                                                                                                                                                                                                                                                                                                                                                                                                                                                                                                                                                                                                                                                                                                                                                                                                                                                                                                                                                                                                                                                                                                                                                                                                                                                                                                                                                                                                                                                                                                                                                                                                                                                                                                                                                |                        | Use Code: 480 - CO                      |                   |                                     |                               |  |  |
| Occupancy Rate:     Mortgage Balance:       Greenal Information     Greenal Information       Address: 72 Address: 72 Address 72 A                                                                                                                                                                                                                                                                                                                                                                                                                                                                                                  |                                                                                                                                                                                                                                                                                                                                                                                                                                                                                                                                                                                                                                                                                                                                                                                                                                                                                                                                                                                                                                                                                                                                                                                                                                                                                                                                                                                                                                                                                                                                                                                                                                                                                                                                                                                                                                                                                                                                                                                                                                                                                                                                | 11 - 11 - 1 - <b>N</b> |                                         |                   |                                     |                               |  |  |
| Gross Rental Income:     Assoc/Condo Fee:       NOI:     Tax Yoar: 2019       Assessment:     Assoc/Condo Fee:       NOI:     Tax Yoar: 2019       Assessment:     Add Acc Cond: None Known       Tax Yoar:     Tax Yoar: 2019       Assessment:     Add Acc Cond: None Known       Assessment:     Add Acc Cond: None Known       Assessment:     Add Acc Cond: None Known       Assessment:     Ciry: Newark       Corry: Linking     Corry: Linking       Building Information     Multi Parcels/Sch Dis: No       Building Information     Multi Parcels/Sch Dis: No       Building Information     Accreage: 2.38       Big Sq Ft: A600     # Units: 1       # Floors Above Grad: 1     # Drive-In Doors: 2       # Floors Above Grad: 1     # Drive-In Doors: 2       Year Built:     Office Sq Ft: 1,000       Tax Abatement: No     Asbetternet: No       Asbetternet: No     Asbetternet: No       Asbetternet: No     Asbetternet: No       Asbetternet: No     Sqt A Abatement: No       Asbetternet: No     Sqt A Abatement: No       Curr Yeat Sig Ft TaL: 0     Yeat Built: Strip Yeat Sig TaL: 0       Courry Yeat Sig Ft TaL: 0     Yeat Built: Strip Yeat Sig TaL: 0       Curr Yeat Sig Ft IL: 0     Exp Strip 3:       Courry Yeat Sig Ft IL: 0                                                                                                                                                                                                                                                                                                                                                                                                                                                                                                                                                                                                                                                                                                                                                                                                                                                                                                                                                                                                                                                                                                                                                                                                                                                                               |                                                                                                                                                                                                                                                                                                                                                                                                                                                                                                                                                                                                                                                                                                                                                                                                                                                                                                                                                                                                                                                                                                                                                                                                                                                                                                                                                                                                                                                                                                                                                                                                                                                                                                                                                                                                                                                                                                                                                                                                                                                                                                                                | the state              | For Sale: No                            | )                 | For Lease: Yes                      |                               |  |  |
| Total Op Expenses:<br>NOI:<br>Taxes (Yrty): 10.864<br>Assessment:     Tax Year: 2019<br>Assessment:     Tax Incentive:<br>Add Acc Cond: None Known     Tax Incentive:<br>Possession: Leasing       General Information<br>Address: 72 Anthony Drive 72<br>Between Street: Postal Ave. 8 Abor OL:<br>SubdivCraptx/Commit:     Unit/Suite #: 72<br>City: Newark<br>County: Licking<br>County: Licking<br>County: Licking<br>County: Licking<br>Mult Parcels/Sch Dis: No     Zip Code: 43055<br>Corp Limit: Newark<br>County: Licking<br>County: Licking<br>Wate Parcels/Sch Dis: No     Zip Code: 43055<br>Corp Limit: Newark<br>County: Licking<br>County: Licking<br>Wate Parcels/Sch Dis: No     Near Interchange:       Building Information<br>Wate Parcels/Sch Dis: No     Mare Cort Sqft Avail: 4,600<br>Acreage: 2.38<br># 0f Dock: 0     Mare Cort Sqft Avail: 4,600<br>Acreage: 2.38<br># 0f Dock: 0     Mare Cort Sqft Avail: 4,600<br># Near Interchange:<br>Bay Star: 1, 30<br># 0f Dock: 0     Mare Cort Sqft Avail: 4,600<br># Corp Limit: Newark<br>County: Licking<br># 0f Dock: 0     Mare Cort Sqft Avail: 4,600<br># Corp Limit: Newark<br># 0f Dock: 0     Mare Cort Sqft Avail: 4,600<br># Corp Limit: Newark<br># 0f Dock: 0     Mare Cort Sqft Avail: 4,600<br># Corp Limit: Newark<br># 0f Dock: 0     Mare Cort Sqft Avail: 4,600<br># Corp Limit: Newark<br># 0f Dock: 0     Mare Cort Sqft Avail: 4,600<br># Corp Limit: Noi<br># Corp Limit:                                                                                                                                                                                                                                                                                                                                                                                               |                                                                                                                                                                                                                                                                                                                                                                                                                                                                                                                                                                                                                                                                                                                                                                                                                                                                                                                                                                                                                                                                                                                                                                                                                                                                                                                                                                                                                                                                                                                                                                                                                                                                                                                                                                                                                                                                                                                                                                                                                                                                                                                                |                        | Gross Rental Incon<br>Total Op Expenses |                   |                                     |                               |  |  |
| NO::       Tax Year: 2019       Tax Year: 2019       Tax Incentive:         General Information       Addl Acc Cond: None Known       Tax Incentive:       Possession: Leasing         General Information       Unit/Suite #: 72       Zip Code: 43055       Corp Limit: Newark         Guidens: 72 Address: 72 Add                                                                                                                                                                                                                                                                                                                                                                                                                                                                                                                                                                                                                 |                                                                                                                                                                                                                                                                                                                                                                                                                                                                                                                                                                                                                                                                                                                                                                                                                                                                                                                                                                                                                                                                                                                                                                                                                                                                                                                                                                                                                                                                                                                                                                                                                                                                                                                                                                                                                                                                                                                                                                                                                                                                                                                                |                        |                                         |                   | : Assoc/Condo Fee:                  |                               |  |  |
| Taxes (Yriy): 10,864<br>Assessment:     Tax Year: 2019<br>Add Acc Cond: None Known     Tax Incentive:<br>Possession: Leasing       General Information<br>Address: 72 Anthony Drive 72<br>Between Stretc: Poslal Ave. 8, Arbor CL.<br>SubdivCmptx/Commit:<br>SubdivCmptx/Commit:<br>Bits to Inter-Change:<br>Building Information<br>Mult Parcels/Sch Dis: No     Unit/Suite #: 72<br>City: Newark<br>County: Licking<br>Goung: Licking<br>Mult Parcels/Sch Dis: No     Zip Code: 43055<br>Corp Limit: Newark<br>County: Licking<br>Wast Parcels/Sch Dis: No       Sq Ft ATFLS: 4,600<br>Bits to Inter-Change:<br>Building Information     Minimum Sqft Avail: 4,600<br>Acreage: 2.38<br>Uot Size:<br>Bits Diate Stretch Dis: No     Max Cont Sqft Avail: 4,600<br>Lot Size:<br>Bits Diate Stretch Dis: No       Sq Ft ATFLS: 4,600<br>Bits O Inter-Change:<br>Building Height Ft:<br>Calling Height Ft:<br>Tax Abatement: No<br>Abatement Date:<br>Suite Number<br>Sq Ft ATFLS: 4,600<br>Q2/12/2021<br>2:<br>Financials     Max Cont Sqft Avail: 4,600<br>Q2/12/2021<br>4:<br>Form Desired:<br>Will LL Remodel:<br>Finish Allow/SGPT 5:<br>For Destered:<br>Finish Allow/SGPT 5:<br>For St Ft:<br>Contract Directly:<br>Court Yr Est SSF TRL: 0<br>Curr Yr Est SSF L:<br>Finish Allow/SGPT 5:<br>For St St Corp Licking St Corp                                                                                                                                                                                                                                                                                                                                                                                                                         | Charles                                                                                                                                                                                                                                                                                                                                                                                                                                                                                                                                                                                                                                                                                                                                                                                                                                                                                                                                                                                                                                                                                                                                                                                                                                                                                                                                                                                                                                                                                                                                                                                                                                                                                                                                                                                                                                                                                                                                                                                                                                                                                                                        |                        |                                         |                   |                                     |                               |  |  |
| Assessment:     Addl Acc Cond: None Known     Possession: Leasing       General Information                                                                                                                                                                                                                                                                                                                                                                                                                                                                                                                                                                                                                                                                                                                                                                                                                                                                                                                                                                                                                                                                                                                                                                                                                                                                                                                                                                                                                                                                                                                                                                                                                                                                                                                                                                                                                                                                                                                                                                                                                                                                                                                                                                                                                                                                                                                                                                                                                                                      |                                                                                                                                                                                                                                                                                                                                                                                                                                                                                                                                                                                                                                                                                                                                                                                                                                                                                                                                                                                                                                                                                                                                                                                                                                                                                                                                                                                                                                                                                                                                                                                                                                                                                                                                                                                                                                                                                                                                                                                                                                                                                                                                | Augustan and an        |                                         |                   |                                     |                               |  |  |
| General Information       Unit/Suite #: 72       Zip Code: 43055         General Information       Corp Limit: Newark.       Corp Limit: Newark.         Subdiv/Comptx/Comm:       County: Licking       Corp Limit: Newark.         Dist to Interchange:       Mult Parcels/Sch Dis: No       Near Cent Sqrt Avail: 4,600         Bigl Sq Ft: 4,600       # Units:: 1       Parking Ratio/1000:       Township: None         Year Built:       Winterchange:       Bay Size: ×       Total Parking: 3         # floors Above Grnd: 1       # Dirve-In Doors: 2       Total Parking: 3       Bay Size: ×         Year Built:       Max Coilling HF Feet:       Office Sq Ft: 1,000       Tax Abatement End Date:         Suite Number       SqFt       Date Avail       Suite #       Sqtt         1:       72 Anthony Dr.       4,600       02/12/2021       3:         2:       4:       Farm Desired:       Will Lemondel:         Financials       Suite #       Sqtt       Date Avail         Curr Yest SSF TRL: 0       Fast SSG Ft: 1,750       Fast SSG Ft: 1,750       Fast SSG Ft: 1,750         Exponses Paid by L:       Curr Yest SSF TRL: 0       Fast SSG Ft: 1,750       Fast SSG Ft: 1,750         Evaluation:       France Stript:       Fast SSG Ft: 1,750       Fast SSG Ft: 1,750                                                                                                                                                                                                                                                                                                                                                                                                                                                                                                                                                                                                                                                                                                                                                                                                                                                                                                                                                                                                                                                                                                                                                                                                                                           | and the second s | 7-2692                 |                                         |                   |                                     |                               |  |  |
| Address: 72 Anthony Drive 72 Unit/Suite #: 72 Zip Code: 43055<br>Between Stree: Postal Ave, & Arbor Ct. City: Newark.<br>Subdiv/Cmplx/Comme:<br>Building Information<br>Building Information<br>Building Information<br>Sq Ft AFTLS: 4800<br>Acreage: 2.38<br># Floors Above Grnd: 1 # Units: 1<br># Floors Above Grnd: 1 # Units: 1<br># Floors Above Grnd: 1<br># Joint Max Ceilling Ht Feet: Office Sq Ft: 1.000<br>Tax Abatement: No<br>Abatement End Date:<br>Suite Number<br>1: 72 Anthony Dr. 4,000<br>02/12/20/1 3:<br>2: Above Grnd: 1<br>1: 72 Anthony Or.<br>2: 7<br>Francials<br>Lease Rate \$/Sq Ft: 1.750<br>Expanses Pial by L:<br>Cerr Yt Est \$/SF TRL: 0<br>Curr Yt Est \$/SF TRL: 0<br>Frainer Line Construction: Frame; Metal<br>Sprinker: None<br>Max Ceiling Height fr: None<br>Heat Fuel:<br>Heat |                                                                                                                                                                                                                                                                                                                                                                                                                                                                                                                                                                                                                                                                                                                                                                                                                                                                                                                                                                                                                                                                                                                                                                                                                                                                                                                                                                                                                                                                                                                                                                                                                                                                                                                                                                                                                                                                                                                                                                                                                                                                                                                                |                        | Assessment                              | t:                | Addl Acc Cond: None Known           | Possession: Leasing           |  |  |
| Address: 72 Anthony Drive 72 Unit/Suite #: 72 Zip Code: 43055<br>Between Stree: Postal Ave, & Arbor Ct. City: Newark.<br>Subdiv/Cmplx/Comme:<br>Building Information<br>Building Information<br>Building Information<br>Sq Ft AFTLS: 4800<br>Acreage: 2.38<br># Floors Above Grnd: 1 # Units: 1<br># Floors Above Grnd: 1 # Units: 1<br># Floors Above Grnd: 1<br># Joint Max Ceilling Ht Feet: Office Sq Ft: 1.000<br>Tax Abatement: No<br>Abatement End Date:<br>Suite Number<br>1: 72 Anthony Dr. 4,000<br>02/12/20/1 3:<br>2: Above Grnd: 1<br>1: 72 Anthony Or.<br>2: 7<br>Francials<br>Lease Rate \$/Sq Ft: 1.750<br>Expanses Pial by L:<br>Cerr Yt Est \$/SF TRL: 0<br>Curr Yt Est \$/SF TRL: 0<br>Frainer Line Construction: Frame; Metal<br>Sprinker: None<br>Max Ceiling Height fr: None<br>Heat Fuel:<br>Heat |                                                                                                                                                                                                                                                                                                                                                                                                                                                                                                                                                                                                                                                                                                                                                                                                                                                                                                                                                                                                                                                                                                                                                                                                                                                                                                                                                                                                                                                                                                                                                                                                                                                                                                                                                                                                                                                                                                                                                                                                                                                                                                                                |                        |                                         |                   |                                     |                               |  |  |
| Address: 72 Anthony Drive 72 Unit/Suite #: 72 Zip Code: 43055<br>Between Stree: Postal Ave, & Arbor Ct. City: Newark.<br>Subdiv/Cmplx/Comme:<br>Building Information<br>Building Information<br>Building Information<br>Sq Ft AFTLS: 4800<br>Acreage: 2.38<br># Floors Above Grnd: 1 # Units: 1<br># Floors Above Grnd: 1 # Units: 1<br># Floors Above Grnd: 1<br># Joint Max Ceilling Ht Feet: Office Sq Ft: 1.000<br>Tax Abatement: No<br>Abatement End Date:<br>Suite Number<br>1: 72 Anthony Dr. 4,000<br>02/12/20/1 3:<br>2: Above Grnd: 1<br>1: 72 Anthony Or.<br>2: 7<br>Francials<br>Lease Rate \$/Sq Ft: 1.750<br>Expanses Pial by L:<br>Cerr Yt Est \$/SF TRL: 0<br>Curr Yt Est \$/SF TRL: 0<br>Frainer Line Construction: Frame; Metal<br>Sprinker: None<br>Max Ceiling Height fr: None<br>Heat Fuel:<br>Heat | 100 100 100                                                                                                                                                                                                                                                                                                                                                                                                                                                                                                                                                                                                                                                                                                                                                                                                                                                                                                                                                                                                                                                                                                                                                                                                                                                                                                                                                                                                                                                                                                                                                                                                                                                                                                                                                                                                                                                                                                                                                                                                                                                                                                                    | R. O.K.                |                                         |                   |                                     |                               |  |  |
| Address: 72 Anthony Drive 72 Unit/Suite #: 72 Zip Code: 43055<br>Between Stree: Postal Ave, & Arbor Ct. City: Newark.<br>Subdiv/Cmplx/Comme:<br>Building Information<br>Building Information<br>Building Information<br>Sq Ft AFTLS: 4800<br>Acreage: 2.38<br># Floors Above Grnd: 1 # Units: 1<br># Floors Above Grnd: 1 # Units: 1<br># Floors Above Grnd: 1<br># Joint Max Ceilling Ht Feet: Office Sq Ft: 1.000<br>Tax Abatement: No<br>Abatement End Date:<br>Suite Number<br>1: 72 Anthony Dr. 4,000<br>02/12/20/1 3:<br>2: Above Grnd: 1<br>1: 72 Anthony Or.<br>2: 7<br>Francials<br>Lease Rate \$/Sq Ft: 1.750<br>Expanses Pial by L:<br>Cerr Yt Est \$/SF TRL: 0<br>Curr Yt Est \$/SF TRL: 0<br>Frainer Line Construction: Frame; Metal<br>Sprinker: None<br>Max Ceiling Height fr: None<br>Heat Fuel:<br>Heat |                                                                                                                                                                                                                                                                                                                                                                                                                                                                                                                                                                                                                                                                                                                                                                                                                                                                                                                                                                                                                                                                                                                                                                                                                                                                                                                                                                                                                                                                                                                                                                                                                                                                                                                                                                                                                                                                                                                                                                                                                                                                                                                                |                        |                                         |                   |                                     |                               |  |  |
| Between Street: Postal Ave. & Arbor Ct.<br>Between Street: Postal Ave. & Arbor Ct.<br>Subdiv/Comptic/Comm:<br>Building Information<br>Building Information<br>Building Information<br>Building Information<br>Building Information<br>Building Information<br>Building Information<br>Building Information<br>Building Sq Ft. 4.600<br>Acreage: 2.38<br>Bidg Sq Ft. 4.600<br>Correct Sq Ft. 1.000<br>Calling Height Ft:<br>Bay State: x<br>Suite Number<br>Sq Ft. Date Avail<br>Suite # Sq ft. 1.000<br>Calling Height Ft:<br>Bidg Sq Ft. 1.750<br>Expenses Paid by L:<br>Term Desired:<br>Will LL Remodel:<br>Frinsh Allow/SQFT \$:<br>Curr YF Est \$SF TRL: 0<br>Curr YF Est \$SF TRL: 0<br>Cur                                                                                                                                                                         | General Information                                                                                                                                                                                                                                                                                                                                                                                                                                                                                                                                                                                                                                                                                                                                                                                                                                                                                                                                                                                                                                                                                                                                                                                                                                                                                                                                                                                                                                                                                                                                                                                                                                                                                                                                                                                                                                                                                                                                                                                                                                                                                                            |                        |                                         |                   |                                     |                               |  |  |
| Between Street: Posial Ave. & Arbor Ct. City: Newark Corp Limit: Newark Corp Limit: Newark County: Licking Township: None Near Interchange: Mult Parcels/Sch Dis: No Near Interchange: Mult Parcels/Sch Dis: Near Interchange: Mult Parcels/Sch Dis: Near Interchange: Mult Parcels/Sch Dis                                                                                                                                                                                                                                                                                                                                                                                                                   | Address: 72 Anthony Drive 72                                                                                                                                                                                                                                                                                                                                                                                                                                                                                                                                                                                                                                                                                                                                                                                                                                                                                                                                                                                                                                                                                                                                                                                                                                                                                                                                                                                                                                                                                                                                                                                                                                                                                                                                                                                                                                                                                                                                                                                                                                                                                                   |                        | Un                                      | it/Suite #: 72    | 2                                   | Lip Code: 43055               |  |  |
| Dis to Interchange: Mult Parcels/Sch Dis: No Near Interchange:<br>Building Information Minimum Sqft Avail: 4,600 Acreage: 2.38 Max Cont Sqft Avail: 4,600 Acreage: 2.38                                                                                                                                                                                                                                                                                                                                                                                                                   |                                                                                                                                                                                                                                                                                                                                                                                                                                                                                                                                                                                                                                                                                                                                                                                                                                                                                                                                                                                                                                                                                                                                                                                                                                                                                                                                                                                                                                                                                                                                                                                                                                                                                                                                                                                                                                                                                                                                                                                                                                                                                                                                |                        | Cit                                     | ty: Newark        |                                     |                               |  |  |
| Building Information       Minimum Sqft Avail: 4,600       Max Cont Sqft Avail: 4,600         Sq Ft AFTLS: 4,600       Acreage: 2.38       Parking Ratio/1000:         # Job State       Units: 1       Parking Ratio/1000:         # Job State       Units: 1       Parking Ratio/1000:         # Job State       Office Sq Ft: 1,000       Total Parking: 3         Year Built       Max Ceiling Ht Feet:       Office Sq Ft: 1,000         Calling Height Ft:       Max Ceiling Ht Feet:       Office Sq Ft: 1,000         Suite Number       SqFt       Date Avail       Suite #       Sqft       Date Avail         1:       72 Anthony Dr.       4,600       02/12/2021       3:       2:       Ft         Financials                                                                                                                                                                                                                                                                                                                                                                                                                                                                                                                                                                                                                                                                                                                                                                                                                                                                                                                                                                                                                                                                                                                                                                                                                                                                                                                                                                                                                                                                                                                                                                                                                                                                                                                                                                                                                      | Subdiv/Cmplx/Comm:                                                                                                                                                                                                                                                                                                                                                                                                                                                                                                                                                                                                                                                                                                                                                                                                                                                                                                                                                                                                                                                                                                                                                                                                                                                                                                                                                                                                                                                                                                                                                                                                                                                                                                                                                                                                                                                                                                                                                                                                                                                                                                             |                        |                                         | unty: Licking     |                                     |                               |  |  |
| Minimum Sqft Avail: 4,600       Max Cont Sqft Avail: 4,600         Bidg Sq Ft: 4,600       # Units:: 1       Parking Ratio/1000:         # Floors Above Grnd: 1       # Drive-In Doors: 2       Total Parking: 3         9 of Dcks: 0       Year Remodeled:       Bay Size.x         9 of Dcks: 0       Year Remodeled:       Bay Size.x         Vear Built:       Max Ceiling Hit Feet:       Office Sq Ft: 1,000         Ceiling Height Ft:       Tax Abatement: No         Suite Number       SqFt       Date Avail         Suite Number       SqFt       Date Avail         Suite Number       SqFt       Date Avail         Suite Withony Dr.       4,600       02/12/2021       3:         2:       4:       Financials       Veit II:         Lease Rate \$VSq Ft: 1,750       Veit II:       Veit II:         Expenses Paid by L:       Veit St \$VFTE:       Veit II:         Curr Yr Est \$VSF TRL: 0       Veit St \$VFTE:       Veit St \$VFTE:         Curr Yr Est \$VSF LU:       Exp Stop \$V:       Exp Stop \$V:         Features       Veit St \$VFTE:       Exp Stop \$V:         Haet Fuel:       Heat Fuel:       Heat Fuel:         Heat Fuel:       Veit St \$VFTE:       Exp Stop \$V:         Sprinkler: None<                                                                                                                                                                                                                                                                                                                                                                                                                                                                                                                                                                                                                                                                                                                                                                                                                                                                                                                                                                                                                                                                                                                                                                                                                                                                                                          |                                                                                                                                                                                                                                                                                                                                                                                                                                                                                                                                                                                                                                                                                                                                                                                                                                                                                                                                                                                                                                                                                                                                                                                                                                                                                                                                                                                                                                                                                                                                                                                                                                                                                                                                                                                                                                                                                                                                                                                                                                                                                                                                |                        |                                         |                   | Dis: No                             | lear Interchange:             |  |  |
| Sq Ft AFTLS: 4.600 Acreage: 2.38 Lot Size:<br>Bidg Sq Ft: 4.600 # Units: 1 Parking Ratio/1000:<br># Floors Above Grint: 1 # Drive-In Doors: 2 Total Parking: 3<br># of Docks: 0 Vear Remodeled:<br>Bay Size: X<br>Year Built:<br>Max Ceiling Ht Feet:<br>Tax Abatement: No<br>Abatement: No<br>Abateme                                                                                                                                                     | Building Information                                                                                                                                                                                                                                                                                                                                                                                                                                                                                                                                                                                                                                                                                                                                                                                                                                                                                                                                                                                                                                                                                                                                                                                                                                                                                                                                                                                                                                                                                                                                                                                                                                                                                                                                                                                                                                                                                                                                                                                                                                                                                                           |                        |                                         |                   |                                     | -                             |  |  |
| Sq Ft AFTLS: 4.600 Acreage: 2.38 Lot Size:<br>Bidg Sq Ft: 4.600 # Units: 1 Parking Ratio/1000:<br># Floors Above Grint: 1 # Drive-In Doors: 2 Total Parking: 3<br># of Docks: 0 Vear Remodeled:<br>Bay Size: X<br>Year Built:<br>Max Ceiling Ht Feet:<br>Tax Abatement: No<br>Abatement: No<br>Abateme                                                                                                                                                     |                                                                                                                                                                                                                                                                                                                                                                                                                                                                                                                                                                                                                                                                                                                                                                                                                                                                                                                                                                                                                                                                                                                                                                                                                                                                                                                                                                                                                                                                                                                                                                                                                                                                                                                                                                                                                                                                                                                                                                                                                                                                                                                                | Minimum                | Sqft Avail: 4,600                       |                   | Max Cont Sqft Ava                   | <b>il:</b> 4,600              |  |  |
| # Flöoris Above Grmd: 1<br># flöoris Above Grmd: 1<br># of Docks: 0<br>Year Remodeled:<br>Max Ceiling Ht Feet:<br>Max Ceiling Ht Feet:<br>Matter Mathematic Ht Control Action Act                                                                                                                                                                                                                                                                                                                          | Sq Ft ATFLS: 4,600                                                                                                                                                                                                                                                                                                                                                                                                                                                                                                                                                                                                                                                                                                                                                                                                                                                                                                                                                                                                                                                                                                                                                                                                                                                                                                                                                                                                                                                                                                                                                                                                                                                                                                                                                                                                                                                                                                                                                                                                                                                                                                             | Acreage:               | 2.38                                    |                   |                                     |                               |  |  |
| # of Docks: 0 Year Remodeled: Bay Size: x Action of the set of the                                                                                                                                                                                                                                                                                                                                                                                                                   | Bldg Sq Ft: 4,600                                                                                                                                                                                                                                                                                                                                                                                                                                                                                                                                                                                                                                                                                                                                                                                                                                                                                                                                                                                                                                                                                                                                                                                                                                                                                                                                                                                                                                                                                                                                                                                                                                                                                                                                                                                                                                                                                                                                                                                                                                                                                                              | # Units: 1             |                                         |                   | Parking Ratio/1000                  | :                             |  |  |
| Year Built: Max Ceiling Ht Feet: Office Sq. Ft: 1,000<br>Tax Abatement: No Abatematement: No Abatement: No Abatement: No Abatement: No Abatement                                                                                                                                                                                                                                                                                                                                                                                                                 | # Floors Above Grnd: 1                                                                                                                                                                                                                                                                                                                                                                                                                                                                                                                                                                                                                                                                                                                                                                                                                                                                                                                                                                                                                                                                                                                                                                                                                                                                                                                                                                                                                                                                                                                                                                                                                                                                                                                                                                                                                                                                                                                                                                                                                                                                                                         | # Drive-In Doors: 2    |                                         |                   | Total Parking: 3                    |                               |  |  |
| Celling Height Ft:       Tax Abatement: No<br>Abatement End Date:         Suite Number       SigFt       Date Avail       Suite # Soft       Date Avail         Suite Number       Soft       Date Avail       Suite # Soft       Date Avail         Suite Number       Soft       Date Avail       Suite # Soft       Date Avail         Suite Number       Suite # Soft       Date Avail         Suite Number       Suite # Soft       Date Avail         Expenses Paid by L:       Term Desired:         Court Y Est \$/SF TRL: 0       Term Desired:         Curr Y Est \$/SF TRL: 0       Pass Exp Over BaseYr:         Curr Y Est \$/SF TRL: 0       Pass Exp Over BaseYr:         Curr Y Est \$/SF TRL: 0       Pass Exp Over BaseYr:         Curr Y Est \$/SF TRL: 0       Exp Stop \$:         Soto \$:       Soto \$:         Soto \$:       Soto \$:         Soto \$:       Soto \$:         Soto \$: <th colspan<="" td=""><td># of Docks: 0</td><td colspan="3">Year Remodeled:</td><td colspan="3">Bay Size: x</td></th>                                                                                                                                                                                                                                                                                                                                                                                                                                                                                                                                                                                                                                                                                                                                                                                                                                                                                                                                                                                                                                                                                                                                                                                                                                                                                                                                                                                                                                                                                                           | <td># of Docks: 0</td> <td colspan="3">Year Remodeled:</td> <td colspan="3">Bay Size: x</td>                                                                                                                                                                                                                                                                                                                                                                                                                                                                                                                                                                                                                                                                                                                                                                                                                                                                                                                                                                                                                                                                                                                                                                                                                                                                                                                                                                                                                                                                                                                                                                                                                                                                                                                                                                                                                                                                                                                                                                                                                                   | # of Docks: 0          | Year Remodeled:                         |                   |                                     | Bay Size: x                   |  |  |
| Abatement End Date:         Suite Number       SqFt       Date Avail       Suite #       Sqft       Date Avail         1:       72 Anthony Dr.       4,600       02/12/2021       3:         2:       4:       Financials       4:         Lease Rate \$/Sq Ft: 1,750       Term Desired:       Will LL Remodel:         Expenses Paid by L:       Term Desired:       Will LL Remodel:         T Contracts Directly:       Pass Exp Over BaseYr:       Curr Y Est \$/SF TRL: 0         Curr Y Est \$/SF TL:       Exp Stop \$:       Exp Stop \$:         Features       Heat Fuel:       Exp Stop \$:       Exp Stop \$:         Heat Fuel:       Sprinker: None       Miscellaneous:       Alternate Uses: Commercial         New Financing:       MLS Primary PhotoSrc: Realtor Provided       Property Description         New Financing:       New Financing:       Alternate Uses: Colored and any other uses! It is convenient to the city of Parking for 3 plus cars, a private kitchen and accessible bathrooms (one has a shower). The warehouse has 2 over head doors, high ceilings and 2 man doors with a bonus management office. This is pf for storage, a landscape business, shipping / receiving and many other uses! It is convenient to the city of Hebron, Newark, Columbus, New Albany and other citles. The free way is 2-4 minutes away. Don't pass on this great unit! See it before it is unavailable and call to set up your showing today!         Sold                                                                                                                                                                                                                                                                                                                                                                                                                                                                                                                                                                                                                                                                                                                                                                                                                                                                                                                                                                                                                                                             | Year Built:                                                                                                                                                                                                                                                                                                                                                                                                                                                                                                                                                                                                                                                                                                                                                                                                                                                                                                                                                                                                                                                                                                                                                                                                                                                                                                                                                                                                                                                                                                                                                                                                                                                                                                                                                                                                                                                                                                                                                                                                                                                                                                                    | Max Ceili              | ng Ht Feet:                             |                   | Office Sq Ft: 1,000                 |                               |  |  |
| Suite Number       SqFt       Date Avail       Suite #       Sqft       Date Avail         1:       72 Anthony Dr.       4,600       02/12/2021       3:         #       financials       4:         Lease Rate \$/Sq Ft: 1,750       4:         Expenses Paid by L:       Term Desired:         T Reimburses L: Curr Yr Est \$/SF TRL: 0       Will LL Remodel:         Curr Yr Est \$/SF TRL: 0       Pass Exp Over BaseYr:         Curr Yr Est \$/SF TRL: 0       Exp Stop \$:         Curr Yr Est \$/SF TRL: 0       Exp Stop \$:         Curr Yr Est \$/SF TRL: 0       Exp Stop \$:         Curr Yr Est \$/SF TRL: 0       Exp Stop \$:         Services Available:       Exp Stop \$:         Construction: Frame; Metal       Sprinkler: None         Miscellaneous:       Alternate Uses: Commercial         New Financing:       MLS Primary PhotoSrc: Realtor Provided         Property Description       Preserving and many other uses! It is convenient to the city of Parking for 3 plus cars, a private kitchen and accessible bathrooms (one has a shower!). The warehouse has 2 over head doors, high ceilings and 2 man doors with a bonus management office. This is pz for storage, a landscape business, shipping / receiving and many other uses!! It is convenient to the city of Hebron, Newark, Columbus, New Albany and other cities. The free way is 2-4 minutes away. Don't pass on this great unit! See it before it is unavailable and call to                                                                                                                                                                                                                                                                                                                                                                                                                                                                                                                                                                                                                                                                                                                                                                                                                                                                                                                                                                                                                                                                    | Ceiling Height Ft:                                                                                                                                                                                                                                                                                                                                                                                                                                                                                                                                                                                                                                                                                                                                                                                                                                                                                                                                                                                                                                                                                                                                                                                                                                                                                                                                                                                                                                                                                                                                                                                                                                                                                                                                                                                                                                                                                                                                                                                                                                                                                                             |                        | -                                       |                   | Tax Abatement: No                   | )                             |  |  |
| 1:       72 Anthony Dr.       4,600       02/12/2021       3:         2:       4:         Financials       4:         Lease Rate \$/SQ F1: 1,750       Term Desired:         Expenses Paid by L:       Will LL Remodel:         T Contracts Directly:       Will LL Remodel:         Curr YF est \$/SF TRL: 0       Finish Allow/SQFT \$:         Curr YF est \$/SF LL:       Pass Exp Over BaseYr:         Features       Exp Stop \$:         Heat Fuel:       Expenses Proceed         Heat Fuel:       Sprinkler:         Services Available:       Construction: Frame; Metal         Sprinkler: None       Miscellaneous:         Alternate Uses: Commercial       New Financing:         MLS Primary PhotoSrc: Realtor Provided       Property Description         Newer, well kept, secluded, office warehouse on private drive ready for occupancy! Enjoy large rooms, plenty of parking for 3 plus cars, a private kitchen and accessible bathrooms (one has a shower). The warehouse has 2 over head doors, high ceilings and 2 man doors with a bonus management office. This is pe for storage, a landscape business, shipping / receiving and many other uses! It is convenient to the city of Hebron, Newark, Columbus, New Albany and other cities. The free way is 2-4 minutes away. Don't pass on this great unit! See it before it is unavailable and call to set up your showing today!         Sold Date:       DOM: 3       SP:                                                                                                                                                                                                                                                                                                                                                                                                                                                                                                                                                                                                                                                                                                                                                                                                                                                                                                                                                                                                                                                                                            |                                                                                                                                                                                                                                                                                                                                                                                                                                                                                                                                                                                                                                                                                                                                                                                                                                                                                                                                                                                                                                                                                                                                                                                                                                                                                                                                                                                                                                                                                                                                                                                                                                                                                                                                                                                                                                                                                                                                                                                                                                                                                                                                |                        |                                         |                   | Abatement End Da                    | te:                           |  |  |
| 2: 4:<br>Financials<br>Lease Rate \$/\$Q Ft: 1,750<br>Expenses Paid by L: Will LL Remodel:<br>Term Desired:<br>Will LL Remodel:<br>Finish Allow/SQFT \$:<br>Pass Exp Over BaseYr:<br>Curr Yr Est \$/SF TRL: 0<br>Curr Yr Est \$/SF TRL: 0<br>Curr Yr Est \$/SF TRL: 0<br>Curr Yr Est \$/SF LL:<br>Features<br>Heat Fuel:<br>Heat Fuel:<br>Heat Fuel:<br>Heat Fuel:<br>Services Available:<br>Construction: Frame; Metal<br>Sprinker: None<br>Miscellaneous:<br>Alternate Uses: Commercial<br>New Financing:<br>MLS Primary PhotoSrc: Realtor Provided<br>Property Description<br>Newer, well kept, secluded, office warehouse on private drive ready for occupancy! Enjoy large rooms, plenty of parking for 3 plus cars, a private kitchen and accessible bathrooms (one has a shower!). The warehouse has 2 over head doors, high ceilings and 2 man doors with a bonus management office. This is p for storage, a landscape business, shipping / receiving and many other usea! It is convenient to the city of Hebron, Newark, Columbus, New Albany and other cities. The free way is 2-4 minutes away. Don't pass on this great unit! Se it before it is unavailable and call to set up your showing today!<br>Sold Non-MLS: No<br>SirCns:<br>Sold Non-MLS: No<br>February 14, 2021<br>Prepared by: Andrew A Balalovski                                                                                                                                                                                                                                                                                                                                                                                                                                                                                                                                                                                                                                                                                                                                                                                                                                                                                                                                                                                                                                                                                                                                                                                                                    | Suite Number                                                                                                                                                                                                                                                                                                                                                                                                                                                                                                                                                                                                                                                                                                                                                                                                                                                                                                                                                                                                                                                                                                                                                                                                                                                                                                                                                                                                                                                                                                                                                                                                                                                                                                                                                                                                                                                                                                                                                                                                                                                                                                                   | SqFt                   | Date Avail                              |                   | Suite # Sqft                        | Date Avail                    |  |  |
| Financials       Term Desired:         Lease Rate \$/Sq Ft: 1,750       Term Desired:         Expenses Paid by L:       Will LL Remodel:         T Reimburses L: Curr Yr Est \$/SF TRL: 0       Finish Allow/SQFT \$:         Curr Yr Est \$/SF TRL: 0       Pass Exp Over BaseYr:         Curr Yr Est \$/SF TRL: 0       Exp Stop \$:         Features       Exp Stop \$:         Heat Fuel:       Exp Stop \$:         Heat Fuel:       Services Available:         Construction: Frame; Metal       Sprinkler: None         Miscellaneous:       Alternate Uses: Commercial         New Financing:       MLS Primary PhotoSrc: Realtor Provided         Property Description       Newer, well kept, secluded, office warehouse on private drive ready for occupancy! Enjoy large rooms. plenty of parking for 3 plus cars, a private kitchen and accessible bathrooms (one has a shower!). The warehouse has 2 over head doors, high ceilings and 2 man doors with a bonus management office. This is per for storage, a landscape business, shipping / receiving and many other uses! It is convenient to the city of Hebron, Newark, Columbus, New Albany and other cities. The few way is 2-4 minutes away. Don't pass on this great unit! See it before it is unavailable and call to set up your showing today!         Sold Non-MLS: No       SirCns:         Sold Non-MLS: No       SirAst:                                                                                                                                                                                                                                                                                                                                                                                                                                                                                                                                                                                                                                                                                                                                                                                                                                                                                                                                                                                                                                                                                                                                           | 1: 72 Anthony Dr.                                                                                                                                                                                                                                                                                                                                                                                                                                                                                                                                                                                                                                                                                                                                                                                                                                                                                                                                                                                                                                                                                                                                                                                                                                                                                                                                                                                                                                                                                                                                                                                                                                                                                                                                                                                                                                                                                                                                                                                                                                                                                                              | 4,600                  | 02/12/2021                              |                   | 3:                                  |                               |  |  |
| Lease Rate \$/Sq Ft: 1,750       Term Desired:         Expenses Paid by L:       Will LL Remodel:         T Contracts Directly:       Pass Exp Over BaseYr:         Curr Yr Est \$/SF TRL: 0       Pass Exp Over BaseYr:         Curr Yr Est \$/SF TRL:       Pass Exp Over BaseYr:         Curr Yr Est \$/SF TRL:       Pass Exp Over BaseYr:         Heat Fuel:       Exp Stop \$:         Heat Fuel:       Fatures         Heat Fuel:       Services Available:         Construction: Frame; Metal       Sprinkler: None         Miscellaneous:       Alternate Uses: Commercial         New Financing:       MLS Primary PhotoSrc: Realtor Provided         Property Description       Newer, well kept, secluded, office warehouse on private drive ready for occupancy! Enjoy large rooms, plenty of parking for 3 plus cars, a private kitchen and accessible bathnooms (one has a shower!). The warehouse has 2 over head doors, high ceilings and 2 man doors with a bonus management office. This is pr for storage, a landscape business, shipping / receiving and many other use! It is convenient to the city of Hebron, Newark, Columbus, New Albany and other citles. The free way is 2-4 minutes away. Don't pass on this great unit! See it before it is unavailable and call to set up your showing today!         Sold Non-MLS: No       Sold Non-MLS: No         For your your your your your your your yo                                                                                                                                                                                                                                                                                                                                                                                                                                                                                                                                                                                                                                                                                                                                                                                                                                                                                                                                                                                                                                                                                                                   |                                                                                                                                                                                                                                                                                                                                                                                                                                                                                                                                                                                                                                                                                                                                                                                                                                                                                                                                                                                                                                                                                                                                                                                                                                                                                                                                                                                                                                                                                                                                                                                                                                                                                                                                                                                                                                                                                                                                                                                                                                                                                                                                |                        |                                         |                   | 4:                                  |                               |  |  |
| Expenses Paid by L:       Item Dustred::         T Reimburses L: Curr YF Est \$/SF TRL: 0       Finish Allow/SQFT \$:         Curr Yr Est \$/SF TRL: 0       Pass Exp Over BaseYr:         Curr Yr Est \$/SF TRL: 0       Exp Stop \$:         Features       Exp Stop \$:         Heat Fuel:       Heat Type:         Electric:       Services Available:         Construction: Frame; Metal       Sprinkler: None         Miscellaneous:       Alternate Uses: Commercial         New Financing:       MLS Primary PhotoSrc: Realtor Provided         Property Description       Newer, well kept, secluded, office warehouse on private drive ready for occupancy! Enjoy large rooms, plenty of parking for 3 plus cars, a private kitchen and accessible bathrooms (one has a shower)). The warehouse has 2 over head doors, high ceilings and 2 man doors with a bonus management office. This is pe for storage, a landscape business, shipping / receiving and many other uses! It is convenient to the city of Hebron, Newark, Columbus, New Albany and other cities. The free way is 2-4 minutes away. Don't pass on this great unit! See it before it is unavailable and call to set up your showing today!         Sold Non-MLS: No       Sold Non-MLS: No         Sold Non-MLS: No       SlrAst:         Sold Non-MLS: No       SlrAst:                                                                                                                                                                                                                                                                                                                                                                                                                                                                                                                                                                                                                                                                                                                                                                                                                                                                                                                                                                                                                                                                                                                                                                                              |                                                                                                                                                                                                                                                                                                                                                                                                                                                                                                                                                                                                                                                                                                                                                                                                                                                                                                                                                                                                                                                                                                                                                                                                                                                                                                                                                                                                                                                                                                                                                                                                                                                                                                                                                                                                                                                                                                                                                                                                                                                                                                                                |                        |                                         |                   |                                     |                               |  |  |
| Expenses Paid by L:       Will LL Remodel:         T Reimburses L: Curr Yr Est \$/SF TRL: 0       Finish Allow/SQFT \$:         Curr Yr Est \$/SF TRL: 0       Pass Exp Over BaseYr:         Curr Yr Est \$/SF TRL: 0       Exp Stop \$:         Curr Yr Est \$/SF LL:       Exp Stop \$:         Features       Electric:         Heat Type:       Electric:         Services Available:       Construction: Frame; Metal         Sprinkler: None       Miscellaneous:         Alternate Uses: Commercial       New Financing:         MLS Primary PhotoSrc: Realtor Provided       Property Description         Newer, well kept, secluded, office warehouse on private drive ready for occupancy! Enjoy large rooms, plenty of parking for 3 plus cars, a private kitchen and accessible bathrooms (one has a shower!). The warehouse has 2 over head doors, high ceilings and 2 man doors with a bonus management office. This is pe for storage, a landscape business, shipping / receiving and many other uses! It is convenient to the city of Hebron, Newark, Columbus, New Albany and other cities. The free way is 2-4 minutes away. Don't pass on this great unit! See it before it is unavailable and call to set up your showing today!         Sold Non-MLS: NO       Sold Non-MLS: NO         February 14, 2021       Prepared by: Andrew A Balalovski                                                                                                                                                                                                                                                                                                                                                                                                                                                                                                                                                                                                                                                                                                                                                                                                                                                                                                                                                                                                                                                                                                                                                                            |                                                                                                                                                                                                                                                                                                                                                                                                                                                                                                                                                                                                                                                                                                                                                                                                                                                                                                                                                                                                                                                                                                                                                                                                                                                                                                                                                                                                                                                                                                                                                                                                                                                                                                                                                                                                                                                                                                                                                                                                                                                                                                                                |                        |                                         |                   | Term Desired                        |                               |  |  |
| Teemburses L: Curr Yr Est \$/sF TRL: 0       Finish Allow/SQFT \$:         Curr Yr Est \$/sF TRL: 0       Pass Exp Over BaseYr:         Curr Yr Est \$/sF TRL: 0       Exp Stop \$:         Curr Yr Est \$/sF TRL: 0       Exp Stop \$:         Curr Yr Est \$/sF TRL: 0       Exp Stop \$:         Curr Yr Est \$/sF TRL: 0       Exp Stop \$:         Curr Yr Est \$/sF TRL: 0       Exp Stop \$:         Curr Yr Est \$/sF TRL: 0       Exp Stop \$:         Curr Yr Est \$/sF TRL: 0       Exp Stop \$:         Curr Yr Est \$/sF TRL: 0       Exp Stop \$:         Curr Yr Est \$/sF TRL: 0       Exp Stop \$:         Curr Yr Est \$/sF TRL: 0       Exp Stop \$:         Curr Yr Est \$/sF TRL: 0       Exp Stop \$:         Curr Yr Est \$/sF TRL: 0       Exp Stop \$:         Finish Allow/SQFT \$:       Exp Stop \$:         Features       Exp Stop \$:         Heat Fuel:       Exp Stop \$:         Heat Fuel:       Exp Stop \$:         Sprinkler: None       Miscellaneous:         Alternate Uses: Commercial       New Financing:         MLS Primary PhotoSrc: Realtor Provided       Property Description         Newer, well kept, secluded, office warehouse on private drive ready for occupancy! Enjoy large rooms, plenty of parking for 3 plus cars, a private kitchen and accessible bathrooms (one has a shower!). The warehouse h                                                                                                                                                                                                                                                                                                                                                                                                                                                                                                                                                                                                                                                                                                                                                                                                                                                                                                                                                                                                                                                                                                                                                                                 |                                                                                                                                                                                                                                                                                                                                                                                                                                                                                                                                                                                                                                                                                                                                                                                                                                                                                                                                                                                                                                                                                                                                                                                                                                                                                                                                                                                                                                                                                                                                                                                                                                                                                                                                                                                                                                                                                                                                                                                                                                                                                                                                |                        |                                         |                   |                                     |                               |  |  |
| I Contracts Directly:       Pass Exp Over Base Yr:         Curr Yr Est \$/SF TAL: 0       Exp Stop \$:         Gurr Yr Est \$/SF LL:       Exp Stop \$:         Heat Fuel:       Heat Fuel:         Heat Fuel:       Services Available:         Construction: Frame; Metal       Sprinkler: None         Miscellaneous:       Alternate Uses: Commercial         Alternate Uses: Commercial       Property Description         Newer, well kept, secluded, office warehouse on private drive ready for occupancy! Enjoy large rooms, plenty of parking for 3 plus cars, a private kitchen and accessible bathrooms (one has a shower). The warehouse has 2 over head doors, high ceilings and 2 man doors with a bonus management office. This is pe for storage, a landscape business, shipping / receiving and many other uses! It is convenient to the city of Hebron, New Albany and other cities. The free way is 2-4 minutes away. Don't pass on this great unit! See it before it is unavailable and call to set up your showing today!         Sold Info       Sold Non-MLS: No         Sold Non-MLS: NO       SirCns:         Sold Non-MLS: NO       SirAst:         Sold Non-MLS: NO       Prepared by: Andrew A Balalovski                                                                                                                                                                                                                                                                                                                                                                                                                                                                                                                                                                                                                                                                                                                                                                                                                                                                                                                                                                                                                                                                                                                                                                                                                                                                                                           |                                                                                                                                                                                                                                                                                                                                                                                                                                                                                                                                                                                                                                                                                                                                                                                                                                                                                                                                                                                                                                                                                                                                                                                                                                                                                                                                                                                                                                                                                                                                                                                                                                                                                                                                                                                                                                                                                                                                                                                                                                                                                                                                |                        |                                         |                   |                                     |                               |  |  |
| Curr Yr Est \$/SF INC: 0       Exp Stop \$:         Features       Exp Stop \$:         Heat Fuel:       Heat Type:         Electric:       Services Available:         Construction: Frame; Metal       Sprinkler:         Sprinkler: None       Miscellaneous:         Alternate Uses: Commercial       Keator Provided         Property Description       Miscellaneous:         Newer, well kept, secluded, office warehouse on private drive ready for occupancy! Enjoy large rooms, plenty of parking for 3 plus cars, a private kitchen and accessible bathrooms (one has a shower!). The warehouse has 2 over head doors, high ceilings and 2 man doors with a bonus management office. This is perfor storage, a landscape business, shipping / receiving and many other uses! It is convenient to the city of Hebron, Newark, Columbus, New Albany and other cities. The free way is 2-4 minutes away. Don't pass on this great unit! See it before it is unavailable and call to set up your showing today!         Sold Info       Sold Non-MLS: No         Sold Non-MLS: No       SIrCns:         Sold Non-MLS: No       SirAst:         Sold Non-MLS: No       Prepared by: Andrew A Balalovski                                                                                                                                                                                                                                                                                                                                                                                                                                                                                                                                                                                                                                                                                                                                                                                                                                                                                                                                                                                                                                                                                                                                                                                                                                                                                                                                    | -                                                                                                                                                                                                                                                                                                                                                                                                                                                                                                                                                                                                                                                                                                                                                                                                                                                                                                                                                                                                                                                                                                                                                                                                                                                                                                                                                                                                                                                                                                                                                                                                                                                                                                                                                                                                                                                                                                                                                                                                                                                                                                                              |                        |                                         |                   |                                     | r:                            |  |  |
| Guin mest systel:         Features         Heat Type:         Electric:         Services Available:         Construction: Frame; Metal         Sprinkler: None         Miscellaneous:         Alternate Uses: Commercial         New Financing:         MLS Primary PhotoSrc: Realtor Provided         Property Description         Newer, well kept, secluded, office warehouse on private drive ready for occupancy! Enjoy large rooms, plenty of parking for 3 plus cars, a private kitchen and accessible bathrooms (one has a shower!). The warehouse has 2 over head doors, high ceilings and 2 man doors with a bonus management office. This is perfors for storage, a landscape business, shipping / receiving and many other uses! It is convenient to the city of Hebron, Newark, Columbus, New Albany and other cities. The free way is 2-4 minutes away. Don't pass on this great unit! See it before it is unavailable and call to set up your showing today!         Sold Info       Spir.         Sold Non-MLS: No       SirAst:         Sold Non-MLS: No       SirAst:         Sold Non-MLS: No       Prepared by: Andrew A Balalovski                                                                                                                                                                                                                                                                                                                                                                                                                                                                                                                                                                                                                                                                                                                                                                                                                                                                                                                                                                                                                                                                                                                                                                                                                                                                                                                                                                                          |                                                                                                                                                                                                                                                                                                                                                                                                                                                                                                                                                                                                                                                                                                                                                                                                                                                                                                                                                                                                                                                                                                                                                                                                                                                                                                                                                                                                                                                                                                                                                                                                                                                                                                                                                                                                                                                                                                                                                                                                                                                                                                                                |                        |                                         |                   |                                     |                               |  |  |
| Heat Fuel:<br>Heat Type:<br>Electric:<br>Services Available:<br>Construction: Frame; Metal<br>Sprinkler: None<br>Miscellaneous:<br>Alternate Uses: Commercial<br>New Financing:<br>MLS Primary PhotoSrc: Realtor Provided<br>Property Description<br>Newer, well kept, secluded, office warehouse on private drive ready for occupancy! Enjoy large rooms, plenty of parking for 3 plus cars, a private kitchen and<br>accessible bathrooms (one has a shower!). The warehouse has 2 over head doors, high ceilings and 2 man doors with a bonus management office. This is perfor storage, a landscape business, shipping / receiving and many other uses! It is convenient to the city of Hebron, Newark, Columbus, New Albany and other<br>cities. The free way is 2-4 minutes away. Don't pass on this great unit! See it before it is unavailable and call to set up your showing today!<br>Sold Info<br>Sold Date:<br>DOM: 3 SP:<br>Sold Non-MLS: No<br>SIrCns:<br>Sold Non-MLS: No<br>February 14, 2021<br>Prepared by: Andrew A Balalovski                                                                                                                                                                                                                                                                                                                                                                                                                                                                                                                                                                                                                                                                                                                                                                                                                                                                                                                                                                                                                                                                                                                                                                                                                                                                                                                                                                                                                                                                                               |                                                                                                                                                                                                                                                                                                                                                                                                                                                                                                                                                                                                                                                                                                                                                                                                                                                                                                                                                                                                                                                                                                                                                                                                                                                                                                                                                                                                                                                                                                                                                                                                                                                                                                                                                                                                                                                                                                                                                                                                                                                                                                                                |                        |                                         |                   |                                     |                               |  |  |
| Heat Type:       Electric:         Services Available:       Construction: Frame; Metal         Sprinkler: None       Miscellaneous:         Alternate Uses: Commercial       New Financing:         MLS Primary PhotoSrc: Realtor Provided       Property Description         Newer, well kept, secluded, office warehouse on private drive ready for occupancy! Enjoy large rooms, plenty of parking for 3 plus cars, a private kitchen and accessible bathrooms (one has a shower!). The warehouse has 2 over head doors, high ceilings and 2 man doors with a bonus management office. This is perfor storage, a landscape business, shipping / receiving and many other uses! It is convenient to the city of Hebron, Newark, Columbus, New Albany and other cities. The free way is 2-4 minutes away. Don't pass on this great unit! See it before it is unavailable and call to set up your showing today!         Sold Info       Sold Non-MLS: No         Sold Non-MLS: No       SIrCns:         Sold Non-MLS: No       SIrCns:         Sold Non-MLS: No       Prepared by: Andrew A Balalovski                                                                                                                                                                                                                                                                                                                                                                                                                                                                                                                                                                                                                                                                                                                                                                                                                                                                                                                                                                                                                                                                                                                                                                                                                                                                                                                                                                                                                                         |                                                                                                                                                                                                                                                                                                                                                                                                                                                                                                                                                                                                                                                                                                                                                                                                                                                                                                                                                                                                                                                                                                                                                                                                                                                                                                                                                                                                                                                                                                                                                                                                                                                                                                                                                                                                                                                                                                                                                                                                                                                                                                                                |                        |                                         |                   |                                     |                               |  |  |
| Electric:         Services Available:         Construction: Frame; Metal         Sprinkler: None         Miscellaneous:         Alternate Uses: Commercial         New Financing:         MLS Primary PhotoSrc: Realtor Provided         Property Description         Newer, well kept, secluded, office warehouse on private drive ready for occupancy! Enjoy large rooms, plenty of parking for 3 plus cars, a private kitchen and accessible bathrooms (one has a shower!). The warehouse has 2 over head doors, high ceilings and 2 man doors with a bonus management office. This is pe for storage, a landscape business, shipping / receiving and many other uses! It is convenient to the city of Hebron, Newark, Columbus, New Albany and other cities. The free way is 2-4 minutes away. Don't pass on this great unit! See it before it is unavailable and call to set up your showing today!         Sold Info         Sold Date:       DOM: 3       SP:<br>Sold Non-MLS: No         Sold Non-MLS: No       SIrCns:       SirAst:         Sold Non-MLS: No       Prepared by: Andrew A Balalovski                                                                                                                                                                                                                                                                                                                                                                                                                                                                                                                                                                                                                                                                                                                                                                                                                                                                                                                                                                                                                                                                                                                                                                                                                                                                                                                                                                                                                                    |                                                                                                                                                                                                                                                                                                                                                                                                                                                                                                                                                                                                                                                                                                                                                                                                                                                                                                                                                                                                                                                                                                                                                                                                                                                                                                                                                                                                                                                                                                                                                                                                                                                                                                                                                                                                                                                                                                                                                                                                                                                                                                                                |                        |                                         |                   |                                     |                               |  |  |
| Services Available:       Construction: Frame; Metal         Sprinkler: None       Sprinkler: None         Miscellaneous:       Alternate Uses: Commercial         New Financing:       MLS Primary PhotoSrc: Realtor Provided         Property Description       Property Description         Newer, well kept, secluded, office warehouse on private drive ready for occupancy! Enjoy large rooms, plenty of parking for 3 plus cars, a private kitchen and accessible bathrooms (one has a shower!). The warehouse has 2 over head doors, high ceilings and 2 man doors with a bonus management office. This is per for storage, a landscape business, shipping / receiving and many other uses! It is convenient to the city of Hebron, Newark, Columbus, New Albany and other cities. The free way is 2-4 minutes away. Don't pass on this great unit! See it before it is unavailable and call to set up your showing today!         Sold Info       Spr:         Sold Date:       DOM: 3       SP:         Sold Non-MLS: No       SlrCns:       SlrAst:         Sold Non-MLS: No       Prepared by: Andrew A Balalovski                                                                                                                                                                                                                                                                                                                                                                                                                                                                                                                                                                                                                                                                                                                                                                                                                                                                                                                                                                                                                                                                                                                                                                                                                                                                                                                                                                                                                   |                                                                                                                                                                                                                                                                                                                                                                                                                                                                                                                                                                                                                                                                                                                                                                                                                                                                                                                                                                                                                                                                                                                                                                                                                                                                                                                                                                                                                                                                                                                                                                                                                                                                                                                                                                                                                                                                                                                                                                                                                                                                                                                                |                        |                                         |                   |                                     |                               |  |  |
| Construction: Frame; Metal         Sprinkler: None         Miscellaneous:         Alternate Uses: Commercial         New Financing:         MLS Primary PhotoSrc: Realtor Provided         Property Description         Newer, well kept, secluded, office warehouse on private drive ready for occupancy! Enjoy large rooms, plenty of parking for 3 plus cars, a private kitchen and accessible bathrooms (one has a shower!). The warehouse has 2 over head doors, high ceilings and 2 man doors with a bonus management office. This is per for storage, a landscape business, shipping / receiving and many other uses! It is convenient to the city of Hebron, Newark, Columbus, New Albany and other cities. The free way is 2-4 minutes away. Don't pass on this great unit! See it before it is unavailable and call to set up your showing today!         Sold Info         Sold Date:       DOM: 3         SirCns:       Sold Non-MLS: No         Sold Non-MLS: No       SIrCns:         Sold Non-MLS: No       Prepared by: Andrew A Balalovski                                                                                                                                                                                                                                                                                                                                                                                                                                                                                                                                                                                                                                                                                                                                                                                                                                                                                                                                                                                                                                                                                                                                                                                                                                                                                                                                                                                                                                                                                      |                                                                                                                                                                                                                                                                                                                                                                                                                                                                                                                                                                                                                                                                                                                                                                                                                                                                                                                                                                                                                                                                                                                                                                                                                                                                                                                                                                                                                                                                                                                                                                                                                                                                                                                                                                                                                                                                                                                                                                                                                                                                                                                                |                        |                                         |                   |                                     |                               |  |  |
| Sprinkler: None         Miscellaneous:         Alternate Uses: Commercial         New Financing:         MLS Primary PhotoSrc: Realtor Provided         Property Description         Newer, well kept, secluded, office warehouse on private drive ready for occupancy! Enjoy large rooms, plenty of parking for 3 plus cars, a private kitchen and accessible bathrooms (one has a shower!). The warehouse has 2 over head doors, high ceilings and 2 man doors with a bonus management office. This is perfor storage, a landscape business, shipping / receiving and many other uses! It is convenient to the city of Hebron, Newark, Columbus, New Albany and other cities. The free way is 2-4 minutes away. Don't pass on this great unit! See it before it is unavailable and call to set up your showing today!         Sold Info         Sold Date:       DOM: 3         Sold Non-MLS: No         February 14, 2021       Prepared by: Andrew A Balalovski                                                                                                                                                                                                                                                                                                                                                                                                                                                                                                                                                                                                                                                                                                                                                                                                                                                                                                                                                                                                                                                                                                                                                                                                                                                                                                                                                                                                                                                                                                                                                                              |                                                                                                                                                                                                                                                                                                                                                                                                                                                                                                                                                                                                                                                                                                                                                                                                                                                                                                                                                                                                                                                                                                                                                                                                                                                                                                                                                                                                                                                                                                                                                                                                                                                                                                                                                                                                                                                                                                                                                                                                                                                                                                                                |                        |                                         |                   |                                     |                               |  |  |
| Miscellaneous:         Alternate Uses: Commercial         New Financing:         MLS Primary PhotoSrc: Realtor Provided         Property Description         Newer, well kept, secluded, office warehouse on private drive ready for occupancy! Enjoy large rooms, plenty of parking for 3 plus cars, a private kitchen and accessible bathrooms (one has a shower!). The warehouse has 2 over head doors, high ceilings and 2 man doors with a bonus management office. This is perfor storage, a landscape business, shipping / receiving and many other uses! It is convenient to the city of Hebron, Newark, Columbus, New Albany and other cities. The free way is 2-4 minutes away. Don't pass on this great unit! See it before it is unavailable and call to set up your showing today!         Sold Info         Sold Date:       DOM: 3       SP: Sold Non-MLS: No         Sold Non-MLS: No         February 14, 2021       Prepared by: Andrew A Balalovski                                                                                                                                                                                                                                                                                                                                                                                                                                                                                                                                                                                                                                                                                                                                                                                                                                                                                                                                                                                                                                                                                                                                                                                                                                                                                                                                                                                                                                                                                                                                                                           |                                                                                                                                                                                                                                                                                                                                                                                                                                                                                                                                                                                                                                                                                                                                                                                                                                                                                                                                                                                                                                                                                                                                                                                                                                                                                                                                                                                                                                                                                                                                                                                                                                                                                                                                                                                                                                                                                                                                                                                                                                                                                                                                |                        |                                         |                   |                                     |                               |  |  |
| Alternate Uses: Commercial         New Financing:         MLS Primary PhotoSrc: Realtor Provided         Property Description         Newer, well kept, secluded, office warehouse on private drive ready for occupancy! Enjoy large rooms, plenty of parking for 3 plus cars, a private kitchen and accessible bathrooms (one has a shower!). The warehouse has 2 over head doors, high ceilings and 2 man doors with a bonus management office. This is perfor storage, a landscape business, shipping / receiving and many other uses! It is convenient to the city of Hebron, Newark, Columbus, New Albany and other cities. The free way is 2-4 minutes away. Don't pass on this great unit! See it before it is unavailable and call to set up your showing today!         Sold Info         Sold Date:       DOM: 3         Sold Non-MLS: No         Sold Non-MLS: No         February 14, 2021       Prepared by: Andrew A Balalovski                                                                                                                                                                                                                                                                                                                                                                                                                                                                                                                                                                                                                                                                                                                                                                                                                                                                                                                                                                                                                                                                                                                                                                                                                                                                                                                                                                                                                                                                                                                                                                                                    | •                                                                                                                                                                                                                                                                                                                                                                                                                                                                                                                                                                                                                                                                                                                                                                                                                                                                                                                                                                                                                                                                                                                                                                                                                                                                                                                                                                                                                                                                                                                                                                                                                                                                                                                                                                                                                                                                                                                                                                                                                                                                                                                              |                        |                                         |                   |                                     |                               |  |  |
| New Financing:       MLS Primary PhotoSrc: Realtor Provided         Property Description       Newer, well kept, secluded, office warehouse on private drive ready for occupancy! Enjoy large rooms, plenty of parking for 3 plus cars, a private kitchen and accessible bathrooms (one has a shower!). The warehouse has 2 over head doors, high ceilings and 2 man doors with a bonus management office. This is perfor storage, a landscape business, shipping / receiving and many other uses! It is convenient to the city of Hebron, Newark, Columbus, New Albany and other cities. The free way is 2-4 minutes away. Don't pass on this great unit! See it before it is unavailable and call to set up your showing today!         Sold Info       DOM: 3       SP: Sold Non-MLS: No         Sold Non-MLS: No       SIrCns:       SIrAst:         Sold Non-MLS: No       Prepared by: Andrew A Balalovski                                                                                                                                                                                                                                                                                                                                                                                                                                                                                                                                                                                                                                                                                                                                                                                                                                                                                                                                                                                                                                                                                                                                                                                                                                                                                                                                                                                                                                                                                                                                                                                                                                 |                                                                                                                                                                                                                                                                                                                                                                                                                                                                                                                                                                                                                                                                                                                                                                                                                                                                                                                                                                                                                                                                                                                                                                                                                                                                                                                                                                                                                                                                                                                                                                                                                                                                                                                                                                                                                                                                                                                                                                                                                                                                                                                                |                        |                                         |                   |                                     |                               |  |  |
| MLS Primary PhotoSrc: Realtor Provided         Property Description         Newer, well kept, secluded, office warehouse on private drive ready for occupancy! Enjoy large rooms, plenty of parking for 3 plus cars, a private kitchen and accessible bathrooms (one has a shower!). The warehouse has 2 over head doors, high ceilings and 2 man doors with a bonus management office. This is perfor storage, a landscape business, shipping / receiving and many other uses! It is convenient to the city of Hebron, Newark, Columbus, New Albany and other cities. The free way is 2-4 minutes away. Don't pass on this great unit! See it before it is unavailable and call to set up your showing today!         Sold Info       DOM: 3       SP: Sold Non-MLS: No         Sold Non-MLS: No       SIrCns:       SIrAst:         Sold Non-MLS: No       Prepared by: Andrew A Balalovski                                                                                                                                                                                                                                                                                                                                                                                                                                                                                                                                                                                                                                                                                                                                                                                                                                                                                                                                                                                                                                                                                                                                                                                                                                                                                                                                                                                                                                                                                                                                                                                                                                                    |                                                                                                                                                                                                                                                                                                                                                                                                                                                                                                                                                                                                                                                                                                                                                                                                                                                                                                                                                                                                                                                                                                                                                                                                                                                                                                                                                                                                                                                                                                                                                                                                                                                                                                                                                                                                                                                                                                                                                                                                                                                                                                                                |                        |                                         |                   |                                     |                               |  |  |
| Property Description         Newer, well kept, secluded, office warehouse on private drive ready for occupancy! Enjoy large rooms, plenty of parking for 3 plus cars, a private kitchen and accessible bathrooms (one has a shower!). The warehouse has 2 over head doors, high ceilings and 2 man doors with a bonus management office. This is perfors storage, a landscape business, shipping / receiving and many other uses! It is convenient to the city of Hebron, Newark, Columbus, New Albany and other cities. The free way is 2-4 minutes away. Don't pass on this great unit! See it before it is unavailable and call to set up your showing today!         Sold Info       DOM: 3       SP: Sold Non-MLS: No         Sold Non-MLS: No       SIrCns:       SIrAst:         Sold Non-MLS: No       Prepared by: Andrew A Balalovski                                                                                                                                                                                                                                                                                                                                                                                                                                                                                                                                                                                                                                                                                                                                                                                                                                                                                                                                                                                                                                                                                                                                                                                                                                                                                                                                                                                                                                                                                                                                                                                                                                                                                                  |                                                                                                                                                                                                                                                                                                                                                                                                                                                                                                                                                                                                                                                                                                                                                                                                                                                                                                                                                                                                                                                                                                                                                                                                                                                                                                                                                                                                                                                                                                                                                                                                                                                                                                                                                                                                                                                                                                                                                                                                                                                                                                                                |                        |                                         |                   |                                     |                               |  |  |
| Newer, well kept, secluded, office warehouse on private drive ready for occupancy! Enjoy large rooms, plenty of parking for 3 plus cars, a private kitchen and accessible bathrooms (one has a shower!). The warehouse has 2 over head doors, high ceilings and 2 man doors with a bonus management office. This is perfors torage, a landscape business, shipping / receiving and many other uses! It is convenient to the city of Hebron, Newark, Columbus, New Albany and other cities. The free way is 2-4 minutes away. Don't pass on this great unit! See it before it is unavailable and call to set up your showing today!         Sold Info         Sold Date:       DOM: 3       SP: Sold Non-MLS: No         Sold Non-MLS: No         February 14, 2021       Prepared by: Andrew A Balalovski                                                                                                                                                                                                                                                                                                                                                                                                                                                                                                                                                                                                                                                                                                                                                                                                                                                                                                                                                                                                                                                                                                                                                                                                                                                                                                                                                                                                                                                                                                                                                                                                                                                                                                                                        |                                                                                                                                                                                                                                                                                                                                                                                                                                                                                                                                                                                                                                                                                                                                                                                                                                                                                                                                                                                                                                                                                                                                                                                                                                                                                                                                                                                                                                                                                                                                                                                                                                                                                                                                                                                                                                                                                                                                                                                                                                                                                                                                |                        |                                         |                   |                                     |                               |  |  |
| accessible bathrooms (one has a shower!). The warehouse has 2 over head doors, high ceilings and 2 man doors with a bonus management office. This is performed for storage, a landscape business, shipping / receiving and many other uses! It is convenient to the city of Hebron, Newark, Columbus, New Albany and other cities. The free way is 2-4 minutes away. Don't pass on this great unit! See it before it is unavailable and call to set up your showing today! Sold Info Sold Date: DOM: 3 SP: Sold Non-MLS: No February 14, 2021 Prepared by: Andrew A Balalovski                                                                                                                                                                                                                                                                                                                                                                                                                                                                                                                                                                                                                                                                                                                                                                                                                                                                                                                                                                                                                                                                                                                                                                                                                                                                                                                                                                                                                                                                                                                                                                                                                                                                                                                                                                                                                                                                                                                                                                   |                                                                                                                                                                                                                                                                                                                                                                                                                                                                                                                                                                                                                                                                                                                                                                                                                                                                                                                                                                                                                                                                                                                                                                                                                                                                                                                                                                                                                                                                                                                                                                                                                                                                                                                                                                                                                                                                                                                                                                                                                                                                                                                                | ·                      |                                         |                   |                                     |                               |  |  |
| for storage, a landscape business, shipping / receiving and many other uses! It is convenient to the city of Hebron, Newark, Columbus, New Albany and other cities. The free way is 2-4 minutes away. Don't pass on this great unit! See it before it is unavailable and call to set up your showing today! Sold Info Sold Date: DOM: 3 SP: Sold Non-MLS: No SIrCns: Sold Non-MLS: No February 14, 2021 Prepared by: Andrew A Balalovski                                                                                                                                                                                                                                                                                                                                                                                                                                                                                                                                                                                                                                                                                                                                                                                                                                                                                                                                                                                                                                                                                                                                                                                                                                                                                                                                                                                                                                                                                                                                                                                                                                                                                                                                                                                                                                                                                                                                                                                                                                                                                                         |                                                                                                                                                                                                                                                                                                                                                                                                                                                                                                                                                                                                                                                                                                                                                                                                                                                                                                                                                                                                                                                                                                                                                                                                                                                                                                                                                                                                                                                                                                                                                                                                                                                                                                                                                                                                                                                                                                                                                                                                                                                                                                                                |                        |                                         |                   |                                     |                               |  |  |
| cities. The free way is 2-4 minutes away. Don't pass on this great unit! See it before it is unavailable and call to set up your showing today!<br>Sold Info<br>Sold Date: DOM: 3 SP:<br>Sold Non-MLS: No<br>SirCns: SirAst:<br>Sold Non-MLS: No<br>February 14, 2021 Prepared by: Andrew A Balalovski                                                                                                                                                                                                                                                                                                                                                                                                                                                                                                                                                                                                                                                                                                                                                                                                                                                                                                                                                                                                                                                                                                                                                                                                                                                                                                                                                                                                                                                                                                                                                                                                                                                                                                                                                                                                                                                                                                                                                                                                                                                                                                                                                                                                                                           |                                                                                                                                                                                                                                                                                                                                                                                                                                                                                                                                                                                                                                                                                                                                                                                                                                                                                                                                                                                                                                                                                                                                                                                                                                                                                                                                                                                                                                                                                                                                                                                                                                                                                                                                                                                                                                                                                                                                                                                                                                                                                                                                |                        |                                         |                   |                                     |                               |  |  |
| Sold Info     DOM: 3     SP:       Sold Date:     DOM: 3     Sold Non-MLS: No       Sold Non-MLS: No     SIrCns:     SIrAst:       Sold Non-MLS: No     February 14, 2021     Prepared by: Andrew A Balalovski                                                                                                                                                                                                                                                                                                                                                                                                                                                                                                                                                                                                                                                                                                                                                                                                                                                                                                                                                                                                                                                                                                                                                                                                                                                                                                                                                                                                                                                                                                                                                                                                                                                                                                                                                                                                                                                                                                                                                                                                                                                                                                                                                                                                                                                                                                                                   |                                                                                                                                                                                                                                                                                                                                                                                                                                                                                                                                                                                                                                                                                                                                                                                                                                                                                                                                                                                                                                                                                                                                                                                                                                                                                                                                                                                                                                                                                                                                                                                                                                                                                                                                                                                                                                                                                                                                                                                                                                                                                                                                |                        |                                         |                   |                                     |                               |  |  |
| Sold Date:     DOM: 3     SP:       Sold Non-MLS: No     SIrCns:     SIrAst:       Sold Non-MLS: No     February 14, 2021     Prepared by: Andrew A Balalovski                                                                                                                                                                                                                                                                                                                                                                                                                                                                                                                                                                                                                                                                                                                                                                                                                                                                                                                                                                                                                                                                                                                                                                                                                                                                                                                                                                                                                                                                                                                                                                                                                                                                                                                                                                                                                                                                                                                                                                                                                                                                                                                                                                                                                                                                                                                                                                                   |                                                                                                                                                                                                                                                                                                                                                                                                                                                                                                                                                                                                                                                                                                                                                                                                                                                                                                                                                                                                                                                                                                                                                                                                                                                                                                                                                                                                                                                                                                                                                                                                                                                                                                                                                                                                                                                                                                                                                                                                                                                                                                                                | t pass on this         | great unit! See it be                   | efore it is unava | allable and call to set up your sho | owing today!                  |  |  |
| Sold Non-MLS: No         Sold Non-MLS: No         February 14, 2021    Prepared by: Andrew A Balalovski                                                                                                                                                                                                                                                                                                                                                                                                                                                                                                                                                                                                                                                                                                                                                                                                                                                                                                                                                                                                                                                                                                                                                                                                                                                                                                                                                                                                                                                                                                                                                                                                                                                                                                                                                                                                                                                                                                                                                                                                                                                                                                                                                                                                                                                                                                                                                                                                                                          |                                                                                                                                                                                                                                                                                                                                                                                                                                                                                                                                                                                                                                                                                                                                                                                                                                                                                                                                                                                                                                                                                                                                                                                                                                                                                                                                                                                                                                                                                                                                                                                                                                                                                                                                                                                                                                                                                                                                                                                                                                                                                                                                |                        |                                         | 0.0.              |                                     |                               |  |  |
| SirCns:     SirAst:       Sold Non-MLS: No     February 14, 2021       Prepared by: Andrew A Balalovski                                                                                                                                                                                                                                                                                                                                                                                                                                                                                                                                                                                                                                                                                                                                                                                                                                                                                                                                                                                                                                                                                                                                                                                                                                                                                                                                                                                                                                                                                                                                                                                                                                                                                                                                                                                                                                                                                                                                                                                                                                                                                                                                                                                                                                                                                                                                                                                                                                          | Sola Date:                                                                                                                                                                                                                                                                                                                                                                                                                                                                                                                                                                                                                                                                                                                                                                                                                                                                                                                                                                                                                                                                                                                                                                                                                                                                                                                                                                                                                                                                                                                                                                                                                                                                                                                                                                                                                                                                                                                                                                                                                                                                                                                     | DOM: 3                 |                                         |                   |                                     |                               |  |  |
| Sold Non-MLS: No       February 14, 2021     Prepared by: Andrew A Balalovski                                                                                                                                                                                                                                                                                                                                                                                                                                                                                                                                                                                                                                                                                                                                                                                                                                                                                                                                                                                                                                                                                                                                                                                                                                                                                                                                                                                                                                                                                                                                                                                                                                                                                                                                                                                                                                                                                                                                                                                                                                                                                                                                                                                                                                                                                                                                                                                                                                                                    |                                                                                                                                                                                                                                                                                                                                                                                                                                                                                                                                                                                                                                                                                                                                                                                                                                                                                                                                                                                                                                                                                                                                                                                                                                                                                                                                                                                                                                                                                                                                                                                                                                                                                                                                                                                                                                                                                                                                                                                                                                                                                                                                | She Chart              |                                         |                   | 5: NU                               |                               |  |  |
| February 14, 2021 Prepared by: Andrew A Balalovski                                                                                                                                                                                                                                                                                                                                                                                                                                                                                                                                                                                                                                                                                                                                                                                                                                                                                                                                                                                                                                                                                                                                                                                                                                                                                                                                                                                                                                                                                                                                                                                                                                                                                                                                                                                                                                                                                                                                                                                                                                                                                                                                                                                                                                                                                                                                                                                                                                                                                               |                                                                                                                                                                                                                                                                                                                                                                                                                                                                                                                                                                                                                                                                                                                                                                                                                                                                                                                                                                                                                                                                                                                                                                                                                                                                                                                                                                                                                                                                                                                                                                                                                                                                                                                                                                                                                                                                                                                                                                                                                                                                                                                                | SILCIIS:               |                                         | SITASL            |                                     |                               |  |  |
|                                                                                                                                                                                                                                                                                                                                                                                                                                                                                                                                                                                                                                                                                                                                                                                                                                                                                                                                                                                                                                                                                                                                                                                                                                                                                                                                                                                                                                                                                                                                                                                                                                                                                                                                                                                                                                                                                                                                                                                                                                                                                                                                                                                                                                                                                                                                                                                                                                                                                                                                                  |                                                                                                                                                                                                                                                                                                                                                                                                                                                                                                                                                                                                                                                                                                                                                                                                                                                                                                                                                                                                                                                                                                                                                                                                                                                                                                                                                                                                                                                                                                                                                                                                                                                                                                                                                                                                                                                                                                                                                                                                                                                                                                                                | Dro                    | narod by: Androw                        | A Balalovski      |                                     |                               |  |  |
|                                                                                                                                                                                                                                                                                                                                                                                                                                                                                                                                                                                                                                                                                                                                                                                                                                                                                                                                                                                                                                                                                                                                                                                                                                                                                                                                                                                                                                                                                                                                                                                                                                                                                                                                                                                                                                                                                                                                                                                                                                                                                                                                                                                                                                                                                                                                                                                                                                                                                                                                                  |                                                                                                                                                                                                                                                                                                                                                                                                                                                                                                                                                                                                                                                                                                                                                                                                                                                                                                                                                                                                                                                                                                                                                                                                                                                                                                                                                                                                                                                                                                                                                                                                                                                                                                                                                                                                                                                                                                                                                                                                                                                                                                                                |                        |                                         |                   | roliable but is not asserted of     | 2021 MIS and EPS Dranarad but |  |  |